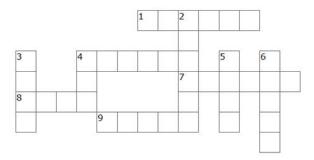

# Grossword Puzzle

## **ACROSS**

- A country; a large group of people living in one area with their own government
- 4. To make good decisions based on knowledge and experience
- 7. A building where people are kept as a punishment
- 8. A feeling of worry caused by something dangerous
- A piece of rock used in construction of the temple

### DOWN

- 2. A building used for religious ceremonies or worship
- The period between birth and death
- Fighting between two or more countries
- Something that is given without compensation
- To think about problems or unpleasant things that might happen

| LIFE   | STONE | TEMPLE | GIFT   | WORRY |
|--------|-------|--------|--------|-------|
| WISDOM | FEAR  | PRISON | NATION | WAR   |

Copyright © Sermons4Kids, Inc. May be reproduced for Ministry Use