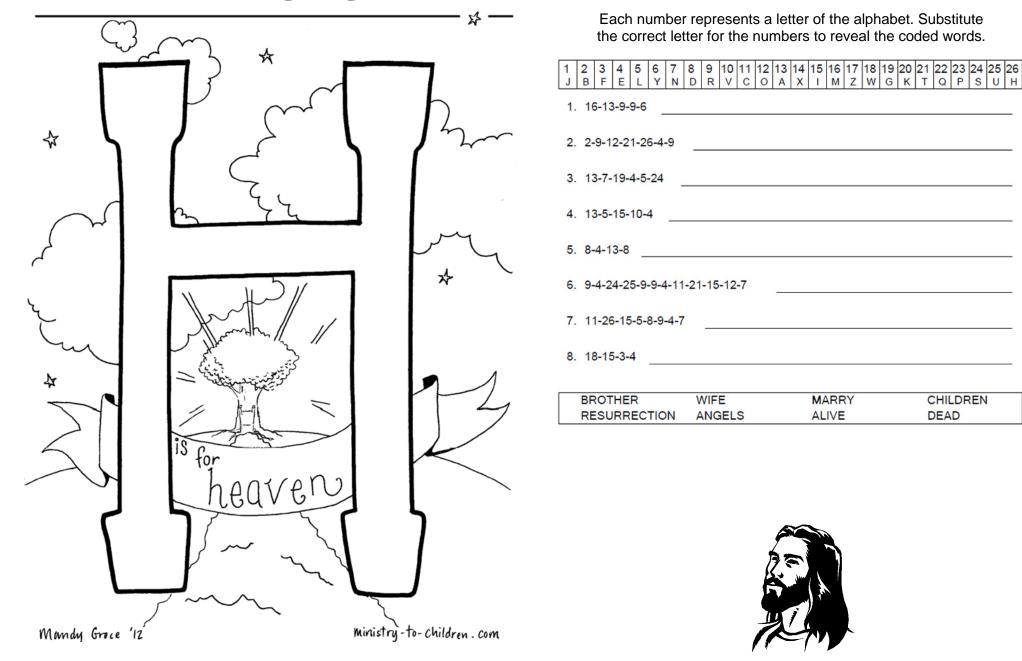

|
| N | Η | Ν | С | С | W | W | L | Q | D | L | Α | R | Y | М |  |
| A | Ι | X | W | Н | Μ | Y | S | С | н | Е | Е | R | J | X |  |
| В | В | V | 0 | Ι | Н | Ρ | 0 | Ρ | D | Н | R | Ρ | J | G |  |
| R | Т | Q | G | L | Α | С | D | С | т | A | Y | Т | Е | Ι |  |
| A | Т | С | U | D | L | Ρ | Т | 0 | M | Х | Ι | Η | Y | V |  |
| H | К | W | Α | R | Ι | Q | R | Е | G | В | W | Q | R | R |  |
| A | Μ | M | Ι | Е | V | В | K | W | Α | Ν | G | Е | L | S |  |
| M | В | 0 | В | Ν | Е | E | Μ | I | U | W | С | Х | В | G |  |
| G | 0 | В | W | F | V | В | J | Η | Z | 0 | Ι | М | N | В |  |

| MOSES | ABRAHAM | MARRY | ALIVE    | BROTHER |
|-------|---------|-------|----------|---------|
| ISAAC | JACOB   | RISE  | SEVEN    | ANGELS  |
| WIFE  | WOMAN   | DEAD  | CHILDREN | WIDOW   |

Coloring Page



Decoder Puzzle

ministry-to-children.com Used by permission