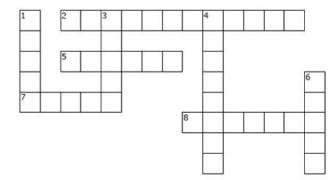

## Grossword Puzzle

## ACROSS

- 2. The act of rising from the dead or returning to life
- 5. The opposite of dead
- 7. An adult female human
- A male who has the same parents as another person

DOWN

- 1. A woman whose husband has died and who has not remarried
- 3. The number equal to 6 + 1
- 4. Sons or daughters; offspring
- 6. To become husband or wife

| living | marry    | seven   | woman        |
|--------|----------|---------|--------------|
| widow  | children | brother | resurrection |