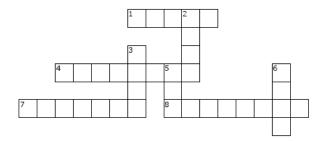

# Grossword Puzzle

### **ACROSS**

- Belief in the truth, value, or trustworthiness of a person or idea
- 4. To make greater or larger
- A thick, yellow liquid that tastes spicy and is eaten in small amounts on meat and sandwiches
- 8. Twelve disciples chosen by Jesus to preach the gospel

#### DOWN

- 2. A tall plant with a wooden trunk, branches, and leaves
- 3. A small kernel that is buried in the ground to grow a new plant
- A large area of salt water partly or completely surrounded by land
- 6. To do what you are told or expected to do

| faith increase sea apostles |  |
|-----------------------------|--|
|                             |  |

Copyright © Sermons4Kids, Inc. May be reproduced for Ministry Use