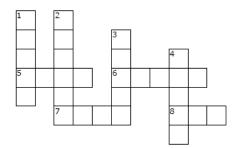

## Grossword Puzzle

### **ACROSS**

- 5. A period of time sixty minutes long
- 6. One who steals something
- 7. Man in the Bible who built an ark
- 8. The period from sunrise until sunset

### **DOWN**

- The time period from sunset until sunrise
- 2. To come back
- To look or observe attentively or carefully
- 4. To be prepared or available for service or action

| READY | WATCH  | DAY   | HOUR |
|-------|--------|-------|------|
| THIEF | RETURN | NIGHT | NOAH |