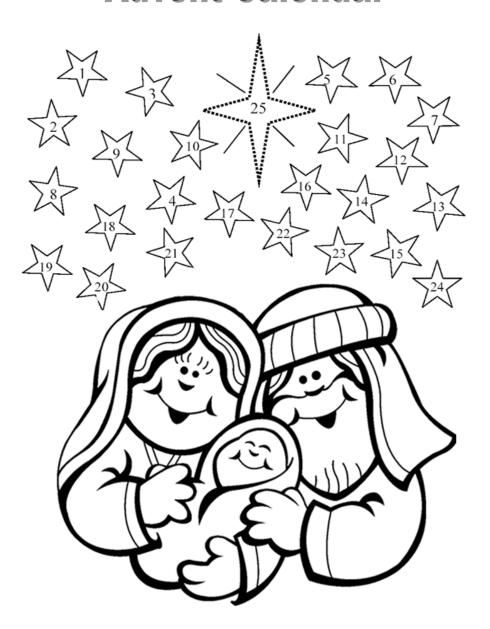

# Advent Calendar

Color the picture of Mary, Joseph, and Jesus. Then, on December 1<sup>st</sup>, color one star each day until Christmas.